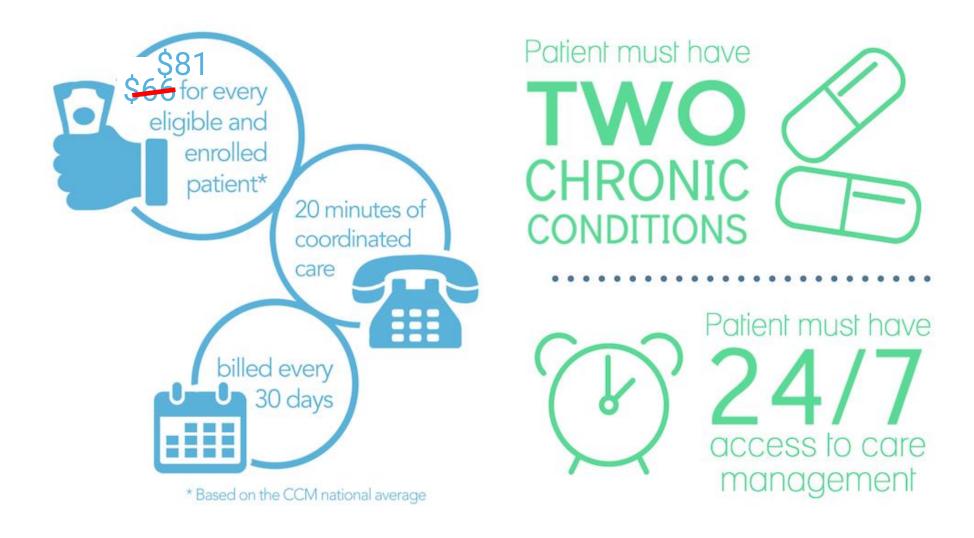

## **General Care Management for RHCs is...**

1

### **CCM**

20' of non-face-to-face care coordination for a patient with two or more chronic conditions

### **NEW 2022 CCM RATES**

REIMBURSEMENT INCREASES TRANSLATE TO LARGER PROFITS FOR PRACTICES

\*RHCs - G0511

\$81.26 pppm (2022 national avg. reimbursement)

\$65.19 pppm (2021 national avg. reimbursement)

\$16.07 pppm (YoY Increase)